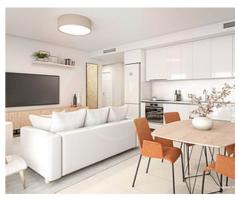

## Price: 399,000 € - 490,000 €

- Reference: AP1340
- Bedrooms: 3
- Bathrooms: 2
- Built Size: 129 193 m <sup>2</sup>
- Terrace: 22 77 m <sup>2</sup>